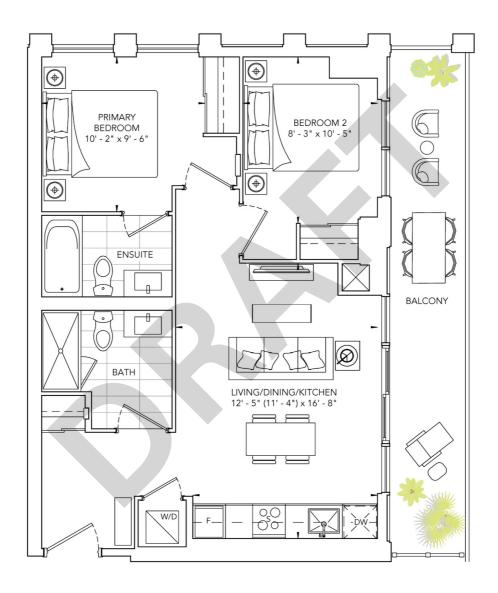

INTERIOR: 684 SQ.FT. | EXTERIOR: 58 SQ.FT

**EXPOSURE: SOUTH** 

TWO BEDROOM, TWO BATH

INTERIOR: 698 SQ.FT. | EXTERIOR: 34 SQ.FT

**EXPOSURE: WEST** 

TWO BEDROOM, TWO BATH INTERIOR: 697 SQ.FT. | EXTERIOR: 126 SQ.FT

**EXPOSURE: SOUTH EAST** 

TWO BEDROOM + DEN, TWO BATH INTERIOR: 817 SQ.FT. | EXTERIOR: 63 SQ.FT

**EXPOSURE: NORTH** 