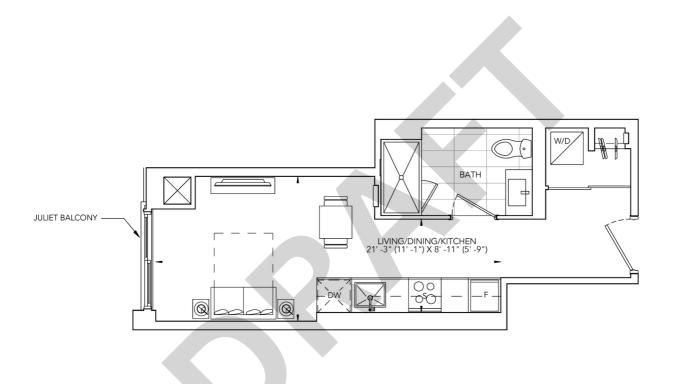

## **TENTATIVE OCCUPANCY DATE**

Q1 2028

STUDIO

INTERIOR: 334 SQ.FT. | EXTERIOR: 0 SQ.FT

**EXPOSURE: WEST** 

**ONE BEDROOM** 

INTERIOR: 439 SQ.FT. | EXTERIOR: 102 SQ.FT

**EXPOSURE: NORTH** 