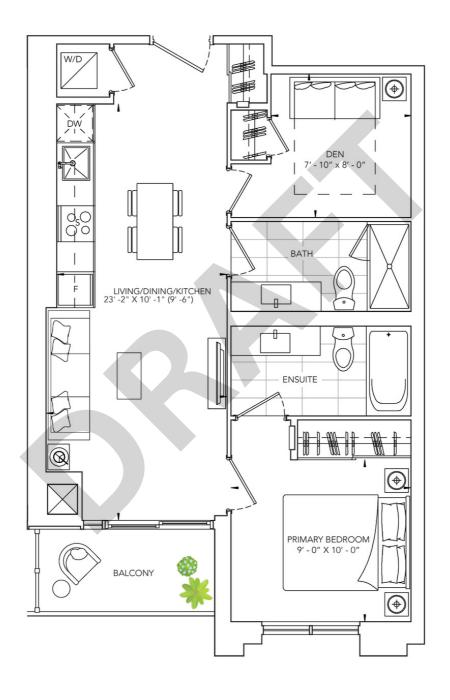

**ONE BEDROOM** 

INTERIOR: 503 SQ.FT. | EXTERIOR: 45 SQ.FT

**EXPOSURE: EAST** 

ONE BEDROOM + DEN, ONE BATH

INTERIOR: 540 SQ.FT. | EXTERIOR: 49 SQ.FT

**EXPOSURE: SOUTH** 

ONE BEDROOM + DEN, ONE BATH INTERIOR: 561 SQ.FT. | EXTERIOR: 40 SQ.FT

**EXPOSURE: WEST** 

ONE BEDROOM + DEN, TWO BATH

INTERIOR: 647 SQ.FT. | EXTERIOR: 48 SQ.FT

**EXPOSURE: SOUTH** 

TWO BEDROOM, ONE BATH

INTERIOR: 620 SQ.FT. | EXTERIOR: 35 SQ.FT

**EXPOSURE: NORTH** 

TWO BEDROOM, TWO BATH