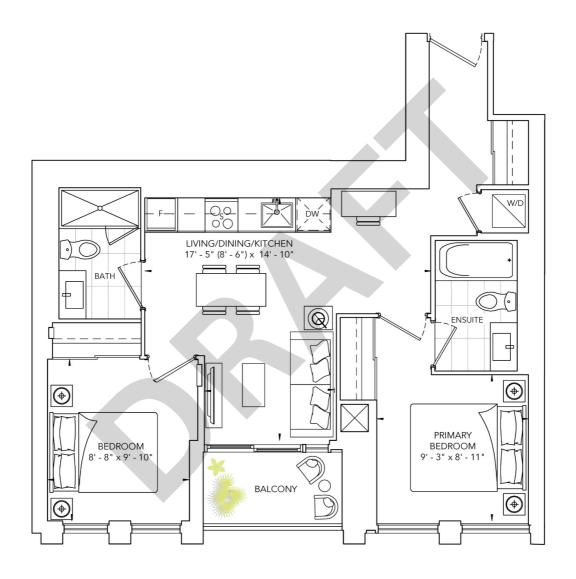

**EXPOSURE: WEST** 

ONE BEDROOM + DEN, TWO BATH

INTERIOR: 647 SQ.FT. | EXTERIOR: 48 SQ.FT

**EXPOSURE: SOUTH** 

TWO BEDROOM, ONE BATH

INTERIOR: 620 SQ.FT. | EXTERIOR: 35 SQ.FT

**EXPOSURE: NORTH** 

TWO BEDROOM, TWO BATH

INTERIOR: 684 SQ.FT. | EXTERIOR: 58 SQ.FT

**EXPOSURE: SOUTH** 

TWO BEDROOM, TWO BATH

INTERIOR: 698 SQ.FT. | EXTERIOR: 34 SQ.FT

**EXPOSURE: WEST** 

TWO BEDROOM, TWO BATH INTERIOR: 697 SQ.FT. | EXTERIOR: 126 SQ.FT