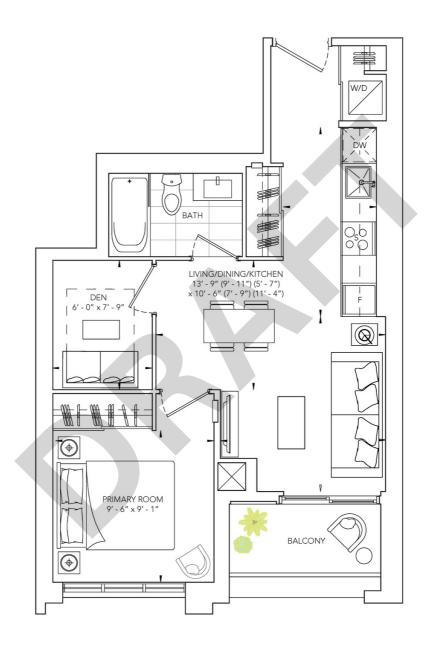

**ONE BEDROOM** 

INTERIOR: 503 SQ.FT. | EXTERIOR: 45 SQ.FT

**EXPOSURE: EAST** 

ONE BEDROOM + DEN, ONE BATH

INTERIOR: 540 SQ.FT. | EXTERIOR: 49 SQ.FT

**EXPOSURE: SOUTH** 

ONE BEDROOM + DEN, ONE BATH INTERIOR: 561 SQ.FT. | EXTERIOR: 40 SQ.FT

**EXPOSURE: WEST** 

ONE BEDROOM + DEN, TWO BATH

INTERIOR: 647 SQ.FT. | EXTERIOR: 48 SQ.FT

**EXPOSURE: SOUTH** 

TWO BEDROOM, ONE BATH

INTERIOR: 620 SQ.FT. | EXTERIOR: 35 SQ.FT

**EXPOSURE: NORTH** 

TWO BEDROOM, TWO BATH