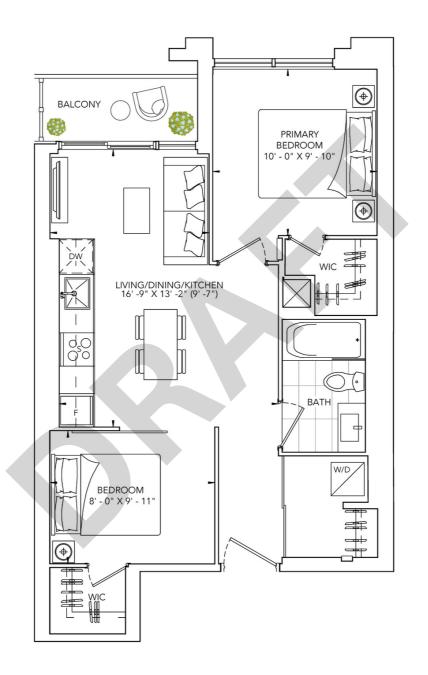

**EXPOSURE: WEST** 

ONE BEDROOM + DEN, TWO BATH

INTERIOR: 647 SQ.FT. | EXTERIOR: 48 SQ.FT

**EXPOSURE: SOUTH** 

TWO BEDROOM, ONE BATH

INTERIOR: 620 SQ.FT. | EXTERIOR: 35 SQ.FT

**EXPOSURE: NORTH** 

TWO BEDROOM, TWO BATH

INTERIOR: 684 SQ.FT. | EXTERIOR: 58 SQ.FT

**EXPOSURE: SOUTH** 

TWO BEDROOM, TWO BATH

INTERIOR: 698 SQ.FT. | EXTERIOR: 34 SQ.FT

**EXPOSURE: WEST** 

TWO BEDROOM, TWO BATH INTERIOR: 697 SQ.FT. | EXTERIOR: 126 SQ.FT