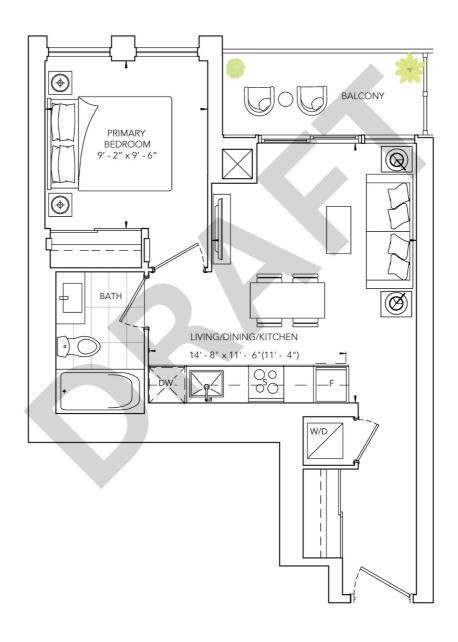

**ONE BEDROOM** 

INTERIOR: 503 SQ.FT. | EXTERIOR: 45 SQ.FT

**EXPOSURE: EAST** 

ONE BEDROOM + DEN, ONE BATH

INTERIOR: 540 SQ.FT. | EXTERIOR: 49 SQ.FT

**EXPOSURE: SOUTH** 

ONE BEDROOM + DEN, ONE BATH INTERIOR: 561 SQ.FT. | EXTERIOR: 40 SQ.FT