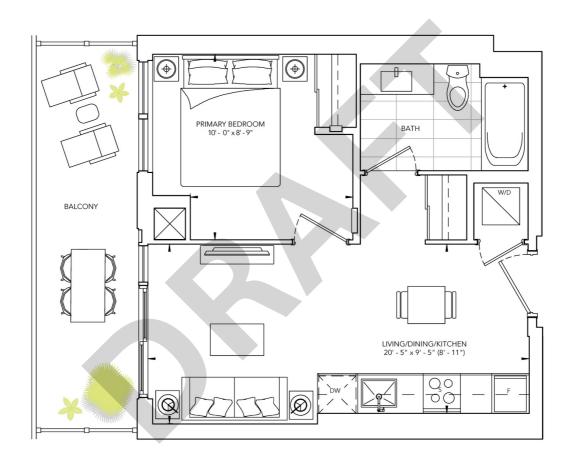

**ONE BEDROOM** 

INTERIOR: 503 SQ.FT. | EXTERIOR: 45 SQ.FT

**EXPOSURE: EAST** 

ONE BEDROOM + DEN, ONE BATH

INTERIOR: 540 SQ.FT. | EXTERIOR: 49 SQ.FT

**EXPOSURE: SOUTH** 

ONE BEDROOM + DEN, ONE BATH INTERIOR: 561 SQ.FT. | EXTERIOR: 40 SQ.FT