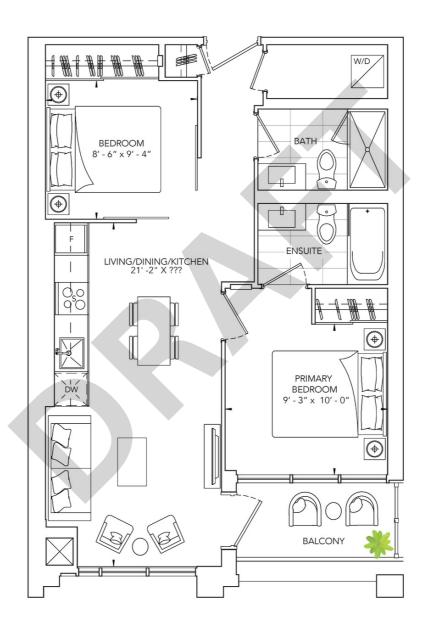

**ONE BEDROOM** 

INTERIOR: 503 SQ.FT. | EXTERIOR: 45 SQ.FT

**EXPOSURE: EAST** 

ONE BEDROOM + DEN, ONE BATH

INTERIOR: 540 SQ.FT. | EXTERIOR: 49 SQ.FT

**EXPOSURE: SOUTH** 

ONE BEDROOM + DEN, ONE BATH INTERIOR: 561 SQ.FT. | EXTERIOR: 40 SQ.FT