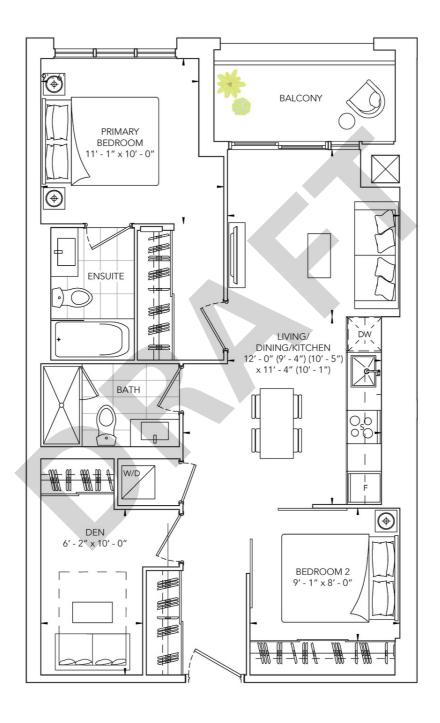

**ONE BEDROOM** 

INTERIOR: 503 SQ.FT. | EXTERIOR: 45 SQ.FT

**EXPOSURE: EAST** 

ONE BEDROOM + DEN, ONE BATH

INTERIOR: 540 SQ.FT. | EXTERIOR: 49 SQ.FT

**EXPOSURE: SOUTH** 

ONE BEDROOM + DEN, ONE BATH INTERIOR: 561 SQ.FT. | EXTERIOR: 40 SQ.FT

**EXPOSURE: WEST** 

ONE BEDROOM + DEN, TWO BATH

INTERIOR: 647 SQ.FT. | EXTERIOR: 48 SQ.FT

**EXPOSURE: SOUTH** 

TWO BEDROOM, ONE BATH

INTERIOR: 620 SQ.FT. | EXTERIOR: 35 SQ.FT

**EXPOSURE: NORTH** 

TWO BEDROOM, TWO BATH