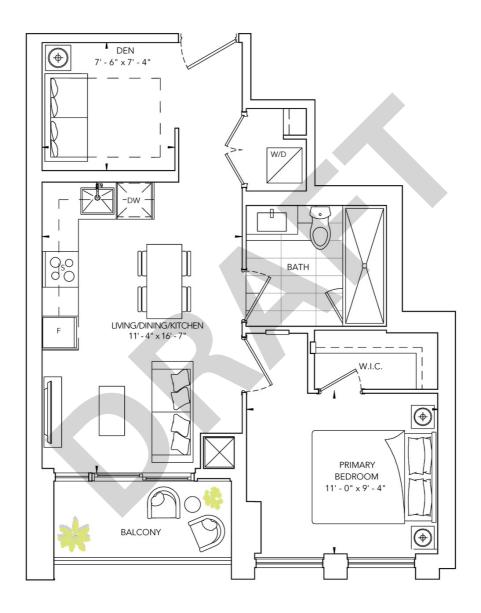

**ONE BEDROOM** 

INTERIOR: 503 SQ.FT. | EXTERIOR: 45 SQ.FT

**EXPOSURE: EAST** 

ONE BEDROOM + DEN, ONE BATH

INTERIOR: 540 SQ.FT. | EXTERIOR: 49 SQ.FT

**EXPOSURE: SOUTH** 

ONE BEDROOM + DEN, ONE BATH INTERIOR: 561 SQ.FT. | EXTERIOR: 40 SQ.FT